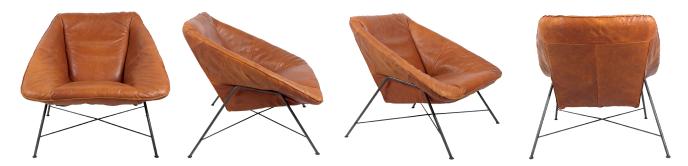

|  |
|--------------|---------------------|-----------------------|--|
| 17 kg        |                     |                       |  |
| construction | lower frame         | upper frame           |  |
|              | steel               | steel & wood          |  |
| filling      | seat                | back                  |  |
|              | foam HR 38 kg/m³    | polyether SG 22 kg/m³ |  |
|              | fiberfill 100 gr/m² | fiberfill 180 gr/m²   |  |
| suspension   | seat                |                       |  |
|              | nosag 3,8 mm        |                       |  |

#### Design

Jess Original 2014

Special requirements on request. All sizes are approximates. Due to design and selected comfort level the initiation of folds is inevitable.



# Old glory



## Copper