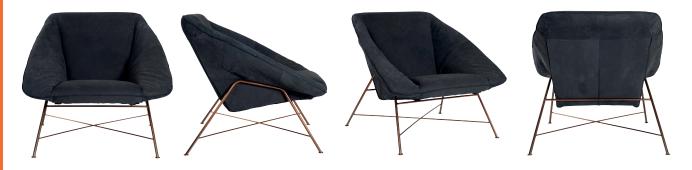

|
|--------------|---------------------|-----------------------|--|
| 17 kg        |                     |                       |  |
| construction | lower frame         | upper frame           |  |
|              | steel               | steel & wood          |  |
| filling      | seat                | back                  |  |
|              | foam HR 38 kg/m³    | polyether SG 22 kg/m³ |  |
|              | fiberfill 100 gr/m² | fiberfill 180 gr/m²   |  |
| suspension   | seat                |                       |  |
|              | nosag 3,8 mm        |                       |  |

#### Design

Jess Original 2014

Special requirements on request. All sizes are approximates. Due to design and selected comfort level the initiation of folds is inevitable.



# Old glory



## Copper