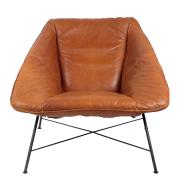

### **PRODUCT INFO**

#### Measurements

| Width | Depth | Height | Seat height |
|-------|-------|--------|-------------|
| 92 cm | 92 cm | 85 cm  | 44 cm       |

#### **Frame**

| extentension    | caps      |  |
|-----------------|-----------|--|
| Old Glory 16 mm | felt disk |  |
| Copper 16 mm    | felt disk |  |

#### **Technical data**

| weight       |                     |                       |  |
|--------------|---------------------|-----------------------|--|
| 17 kg        |                     |                       |  |
| construction | lower frame         | upper frame           |  |
|              | steel               | steel & wood          |  |
| filling      | seat                | back                  |  |
|              | foam HR 38 kg/m³    | polyether SG 2