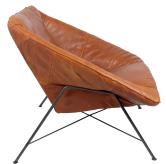

### **PRODUCT INFO**

#### Measurements

| Width | Depth | Height | Seat height |
|-------|-------|--------|-------------|
| 92 cm | 92 cm | 85 cm  | 44 cm       |

#### **Frame**

| extentension    | caps      |  |
|-----------------|-----------|--|
| Old Glory 16 mm | felt disk |  |
| Copper 16 mm    | felt disk |  |

#### **Technical data**

| weight       |                     |                       |  |
|--------------|---------------------|-----------------------|--|
| 17 kg        |                     |                       |  |
| construction | lower frame         | upper frame           |  |
|              | steel               | steel & wood          |  |
| filling      | seat                | back                  |  |
|              | foam HR 38 kg/m³    | polyether SG 22