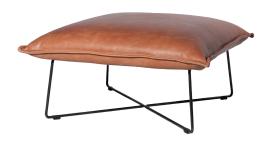

#### Measurements

|             | Width | Depth | Height |
|-------------|-------|-------|--------|
| XS          | 75 cm | 45 cm | 40 cm  |
| 85x45 small | 85 cm | 45 cm | 40 cm  |
| 85x85 large | 85 cm | 85 cm | 40 cm  |

#### **Frame**

| extentension                  |             | caps                                    |
|-------------------------------|-------------|-----------------------------------------|
| Old Glory                     | 12 mm ===== | clamping glides with intergrated felt 📗 |
| Black epoxed                  | 12 mm ===== | clamping glides with intergrated felt 📗 |
| Brushed Stainless steel 12 mm |             | clamping glides with intergrated felt 📗 |
| Copper                        | 12 mm ===== | clamping glides with intergrated felt   |

### **Technical data**

| weight<br>8 kg |                                       |
|----------------|---------------------------------------|
|                |                                       |
| construction   | frame                                 |
|                | steel & wood                          |
| filling        | seat                                  |
|                | foam HR 40 kg/m³ and foam HR 30 kg/m³ |
|                | fiberfill 300 gr/m²                   |