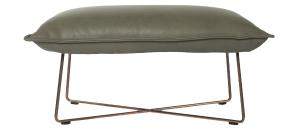

#### Measurements

|             | Width | Depth | Height |
|-------------|-------|-------|--------|
| XS          | 75 cm | 45 cm | 40 cm  |
| 85x45 small | 85 cm | 45 cm | 40 cm  |
| 85x85 large | 85 cm | 85 cm | 40 cm  |

#### **Frame**

| extentension                  |             | caps                                    |
|-------------------------------|-------------|-----------------------------------------|
| Old Glory                     | 12 mm ===== | clamping glides with intergrated felt 📗 |
| Black epoxed                  | 12 mm ===== | clamping glides with intergrated felt 📗 |
| Brushed Stainless steel 12 mm |             | clamping glides with intergrated felt 📗 |
| Copper                        | 12 mm ===== | clamping glides with intergrated felt   |

### **Technical data**

| weight<br>8 kg |                                       |
|----------------|---------------------------------------|
|                |                                       |
| construction   | frame                                 |
|                | steel & wood                          |
| filling        | seat                                  |
|                | foam HR 40 kg/m³ and foam HR 30 kg/m³ |
|                | fiberfill 300 gr/m²                   |