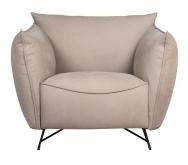

# My Home XL LOUNGE CHAIR

### Measurements

| Width  | Depth | Height | Seat height | Arm height  |
|--------|-------|--------|-------------|-------------|
| 100 cm | 85 cm | 82 cm  | 45 or 48 cm | 67 or 72 cm |