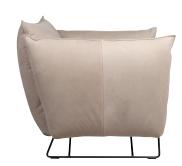

# My Home XL LOUNGE CHAIR

### Measurements

| Width  | Depth | Height | Seat height | Arm height  |
|--------|-------|--------|-------------|-------------|
| 100 cm | 85 cm | 82 cm  | 45 or 48 cm | 67 or 72 cm |