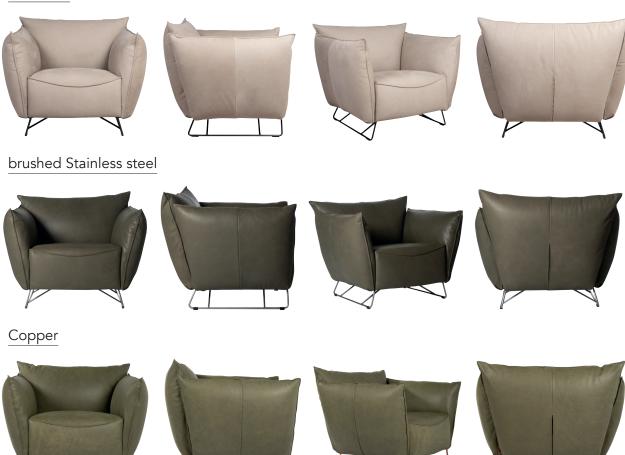

### **Frame**

| extentension           |                | caps                                      |
|------------------------|----------------|-------------------------------------------|
| Old Glory              | 12 mm =====    | clamping glides with intergrated felt 🛮 🖟 |
| Black epoxed           | 12 mm =====    | clamping glides with intergrated felt 🛮 🖟 |
| Brushed Stainless stee | el 12 mm ===== | clamping glides with intergrated felt 🛮 🖟 |
| Copper                 | 12 mm =====    | clamping glides with intergrated felt     |

# Old glory