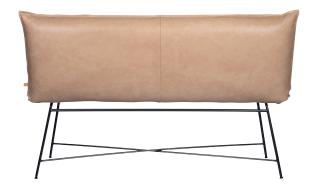

# **Technical data**

| weight       |                     |                       |
|--------------|---------------------|-----------------------|
| 30 kg        |                     |                       |
| construction | lower frame         | upper frame           |
|              | steel               | steel & wood          |
| filling      | seat                | back                  |
|              | foam HR 40 kg/m³    | polyether SG 25 kg/m³ |
|              | fiberfill 300 gr/m² | fiberfill 300 gr/m²   |
| suspension   | seat                |                       |
|              | nosag 3,8 mm        |                       |