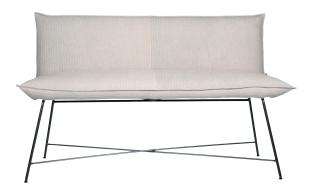

## Measurements

| Width  | Depth | Height | Seat height |
|--------|-------|--------|-------------|
| 165 cm | 70 cm | 105 cm | 65 cm       |

#### **Frame**

| extentension              | caps                           |
|---------------------------|--------------------------------|
| Old Glory 16 mm and 12 mm | ball floor cap with felt 16 mm |

# **Technical data**

| weight       |                     |                       |
|--------------|---------------------|-----------------------|
| 30 kg        |                     |                       |
| construction | lower frame         | upper frame           |
|              | steel               | steel & wood          |
| filling      | seat                | back                  |
|              | foam HR 40 kg/m³    | polyether SG 25 kg/m³ |
|              | fiberfill 300 gr/m² | fiberfill 300 gr/m²   |
| suspension   | seat                |                       |
|              | nosag 3,8 mm        |                       |